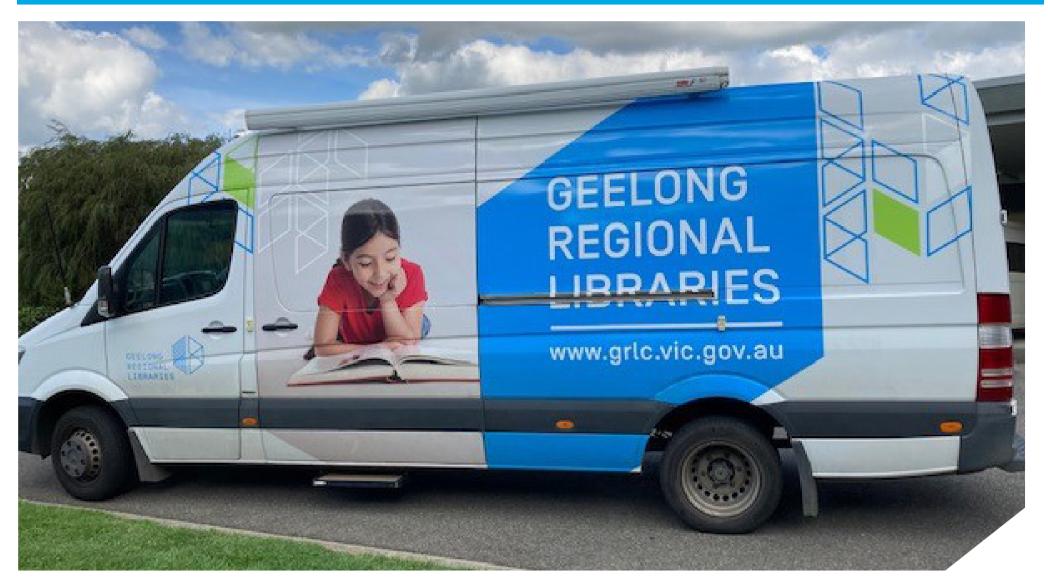

## MOBILE LIBRARY SERVICE COLAC OTWAY SHIRE

With a range of collection items for browsing and borrowing, the mobile service is also your portal to Geelong Regional Libraries' full collection of over 400,000 items.

The Colac Otway shire mobile library (COSM) offers a substantial borrowing collection and is wheelchair accessible.

Membership is free and gives you access to all libraries in the network.

Just drop in with your ID and we will get you on board with all of the benefits that our library members enjoy.