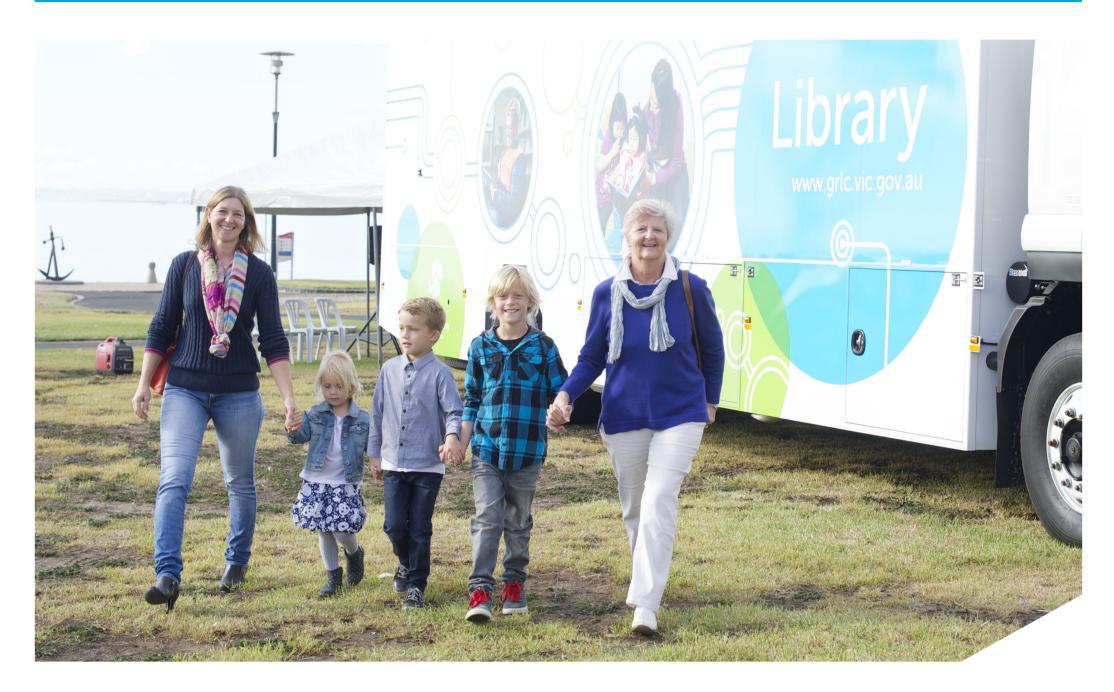

## MOBILE LIBRARY SERVICES BELLARINE AND SURF COAST

## With a range of collection items for browsing and borrowing, the mobile service is also your portal to the library corporation's full collection of over 400,000 items.

The mobile library offers a substantial borrowing collection, printing and copying facilities and is wheel-chair accessible.